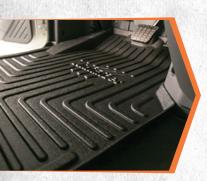

## MINIMIZER™ FLOOR MAT MINIMIZER CUSTOM MOLDED HEAVY DUTY TRUCK FLOOR MATS

Minimizer Floor Mats are designed to protect your truck floor while keeping ice, water and debris from interfering with the boots of the driver and any passengers. Minimizer's engineers use cutting edge technology to scan the interior measurements and angles of each specific make and model truck to ensure an exact fit.

Minimizer Floor Mats are easily removable and made from a heavy duty thermoplastic rubber so they clean up easily while protecting the floor of the truck.

VISIT WWW.MINIMIZER.COM TO LEARN MORE ABOUT MINIMIZER CUSTOM MOLDED FLOOR MATS