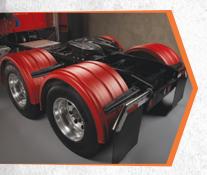

## MINIMIZER™ FENDERS

Minimizer offers a variety of semi-truck fender styles, colors and options. With an outstanding reputation for quality, durability, and style, our fenders will enhance your truck's appearance and lifespan.

Minimizer fenders are made from a proprietary high density plastic and will never rust, never fade, never stress crack, and never need paint or polishing.

VISIT MINIMIZER.COM TO LEARN MORE ABOUT OUR LINE OF FENDERS!