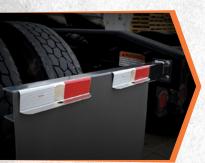

## MINIMIZER<sup>TM</sup> FAST FLAP SYSTEM RELEASABLE MUD FLAP HANGERS & MOUNTING BRACKET

Allows mud flap to release free without causing damage to flap - hanger/mounting bracket - or equipment! Reinstalling the mud flap only takes seconds using a standard flat head screwdriver. All stainless steel, heat tempered to spring steel the Fast Flap holds the mud flap secure with spring steel clamping force. For both on-road and off-road trucking including dump trucks, cement mixers, asphalt, block, logging, roll-off, and garbage trucks.

**BACKED BY MINIMIZER'S LIFETIME WARRANTY!** 